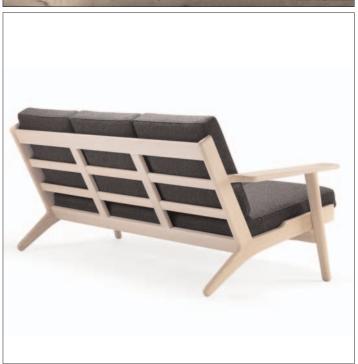

## "Plank Chair" GE 290 Hans J. Wegner 1953.

Wegner was asked by Getama, Denmark's leading bed and mattress producer at the time to assist them in developing a range of high quality soft upholstery.

Wegner combined the companies expertise in mattress making with their wood working skills to design a series of chairs and sofas that have remained in continious production for over 60 years.

The Plank 180 cm Three and the 127 cm Two seat sofas with their practical armrests are the perfect accompaniment for the Plank armchairs.

Produced with soft downtop cushions to give many hours of comfortable sitting over an entire evening. The GE 290 is also available with cushions formed in solid foam for use in commercial environments such as reception or conference areas.