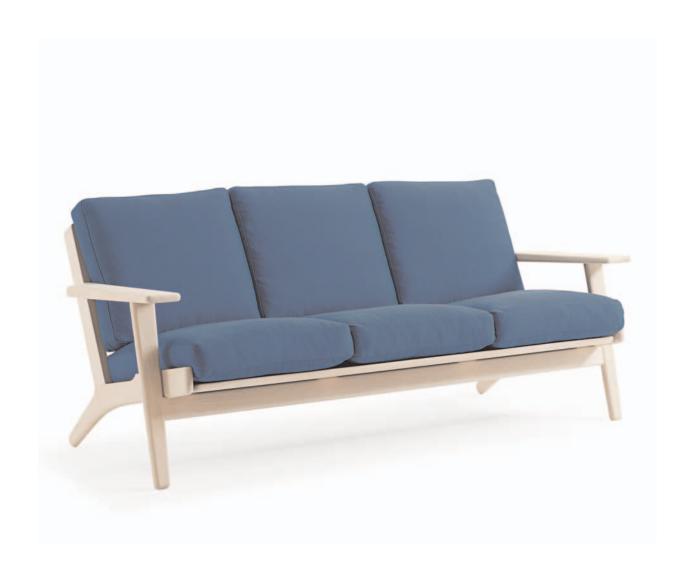

The Old Dairy Tewin Hill Farm Hertforshire AL6 OLL Tel: 01707 324995 info@schiang.com

"Plank Sofas" GE290/2 and GE290/3 Design Hans J. Wegner 1953

We only sell original Hans J. Wegner designs made by GETAMA A/S in Denmark.

The Plank 180 cm Three and the 127 cm Two seat sofas with their practical armrests are the perfect accompaniment for the Plank armchairs.

Produced with soft downtop cushions to give many hours of comfortable sitting over an entire evening. The GE 290 is also available with cushions formed in solid foam for use in commercial environments such as reception or conference areas.