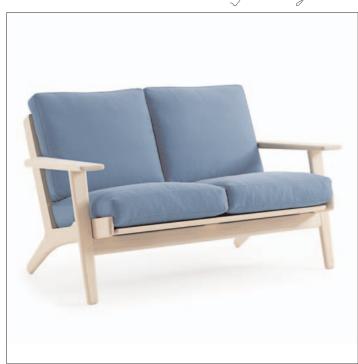

The Old Dairy Tewin Hill Farm Hertforshire AL6 OLL Tel: 01707 324995 info@schiang.com

"Plank Sofas" GE290/2 and GE290/3 Design Hans J. Wegner 1953

We only sell original Hans J. Wegner designs made by GETAMA A/S in Denmark.

The Plank 180 cm Three and the 127 cm Two seat sofas with their practical armrests are the perfect accompaniment for the Plank armchairs.

Produced with soft downtop cushions to give many hours of comfortable sitting over an entire evening. The GE 290 is also available with cushions formed in solid foam for use in commercial environments such as reception or conference areas.