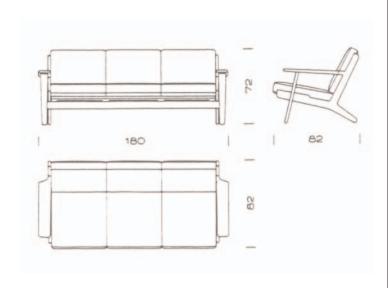

The Old Dairy Tewin Hill Farm Hertforshire AL6 OLL Tel: 01707 324995 info@schiang.com

"Plank Sofas" GE290/2 and GE290/3 Design Hans J. Wegner 1953

We only sell original Hans J. Wegner designs made by GETAMA A/S in Denmark.

The Plank 180 cm Three and the 127 cm Two seat sofas with their practical armrests are the perfect accompaniment for the Plank armchairs.

Produced with soft downtop cushions to give many hours of comfortable sitting over an entire evening. The GE 290 is also available with cushions formed in solid foam for use in commercial environments such as reception or conference areas.